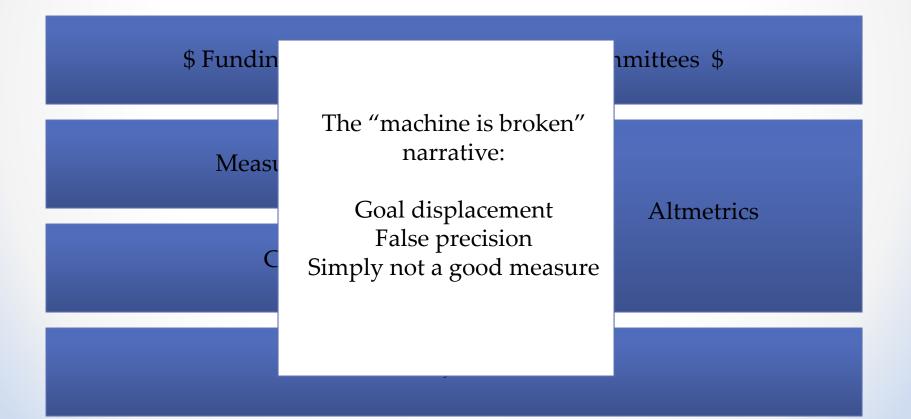

### The journal as research "evaluation machine"

# Funders believe they have been flying blind

# So, what do funders want?

- More granular and accurate data
- Broader access to research results
- Process improvements
- o Big data