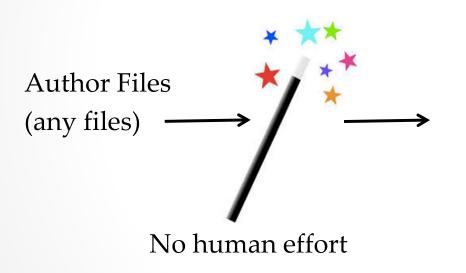

## Automated Ingest/Transfer

An alternative way to get submissions into journals

#### How to ingest a manuscript?