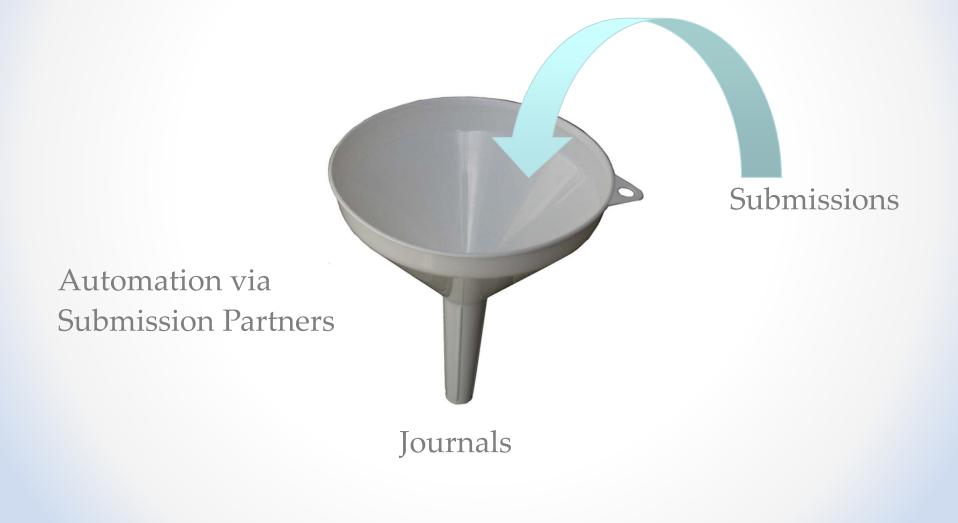

## Automated Ingest/Transfer

An alternative way to get submissions into journals

#### How to ingest a manuscript?