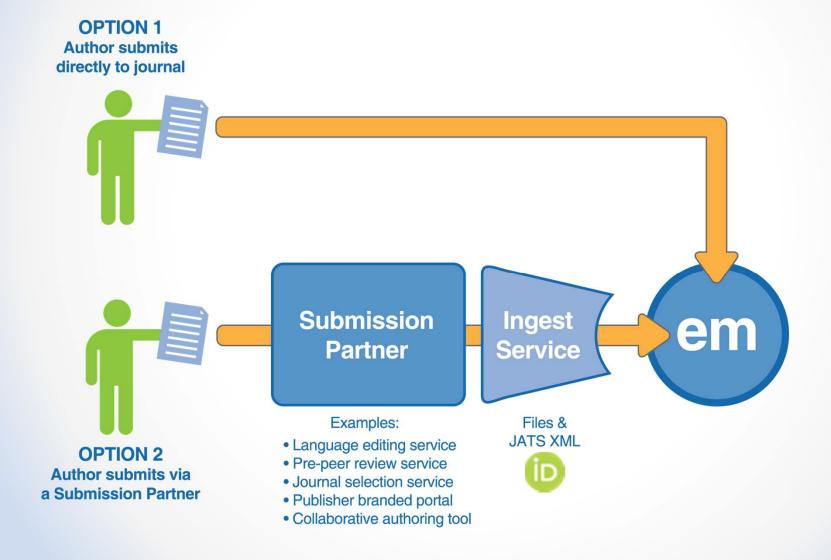

## Automated Ingest/Transfer

An alternative way to get submissions into journals

#### How to ingest a manuscript?