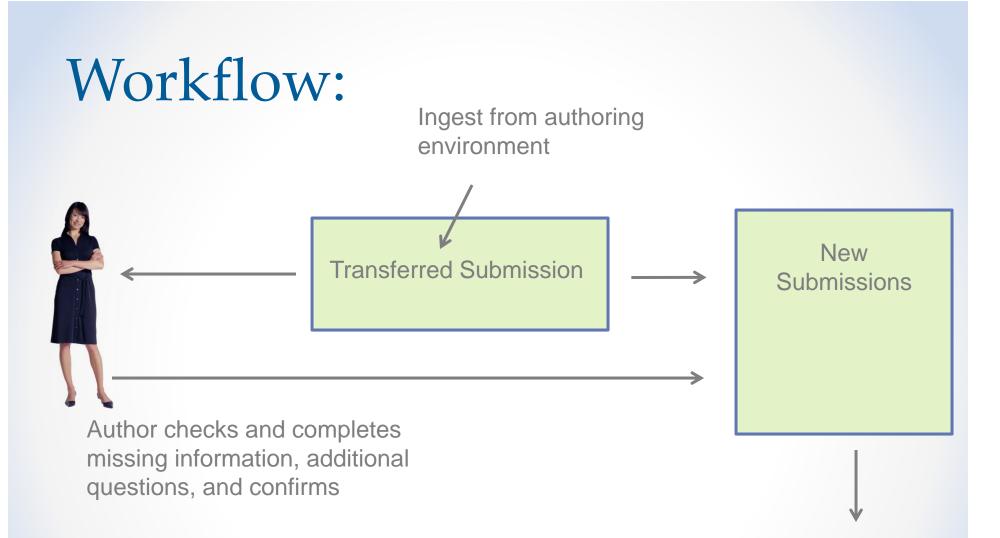

#### **Transferred Submission**

| Transferred Subm                                                                                      | issions  | - mary ma            | ry                                                                                                                                                                                                                                                                                                                                         |                                  |                            |                           |                                                                                                                                                                                                                                                                                                                                                                                                                                                                                                                                                                                                                                                                                                     |                                    |
|-------------------------------------------------------------------------------------------------------|----------|----------------------|--------------------------------------------------------------------------------------------------------------------------------------------------------------------------------------------------------------------------------------------------------------------------------------------------------------------------------------------|----------------------------------|----------------------------|---------------------------|-----------------------------------------------------------------------------------------------------------------------------------------------------------------------------------------------------------------------------------------------------------------------------------------------------------------------------------------------------------------------------------------------------------------------------------------------------------------------------------------------------------------------------------------------------------------------------------------------------------------------------------------------------------------------------------------------------|------------------------------------|
| After the PDF is built                                                                                | and appr | oved, the su         | transferred from another publication. Please Use the "Edit Submission" link to verify that all required info<br>ubmission will remain in this folder so that you may make any additional edits, send it back to the author<br>te" action link in this folder to move the submission into the normal Editorial workflow as a new submission | for approval or ho               | ld it here pending othe    | er communicatio           |                                                                                                                                                                                                                                                                                                                                                                                                                                                                                                                                                                                                                                                                                                     |                                    |
| Page: 1 of 1 (1 total submissions) Display 10 💌 results per page.                                     |          |                      |                                                                                                                                                                                                                                                                                                                                            |                                  |                            |                           |                                                                                                                                                                                                                                                                                                                                                                                                                                                                                                                                                                                                                                                                                                     |                                    |
| ■ Action ▲                                                                                            |          | Section/<br>Category |                                                                                                                                                                                                                                                                                                                                            | Author<br>Name<br>▲▼             | Transferred<br>From<br>▲♥  | Initial Date<br>Submitted | and the second se | Current<br>Status<br>▲▼            |
| Details V<br>History<br>File Inventory<br>Edit Submission<br>Send Back to Author<br>Remove Submission |          |                      | Dietary protein and amino acid levels affect serum concentration and expression of GH, IGF-1, IGF-1R,<br>and myosin, and performance of pigs                                                                                                                                                                                               | <u>Satvajit Rout,</u><br>PhD, MD | Editage Author<br>Services | Feb 25, 2015              | Feb 25,<br>2015                                                                                                                                                                                                                                                                                                                                                                                                                                                                                                                                                                                                                                                                                     | Transferred Submission<br>Received |
|                                                                                                       |          |                      | Page: 1 of 1 (1 total submissions)                                                                                                                                                                                                                                                                                                         |                                  | Display 10 💌 st            | ults per page.            |                                                                                                                                                                                                                                                                                                                                                                                                                                                                                                                                                                                                                                                                                                     |                                    |